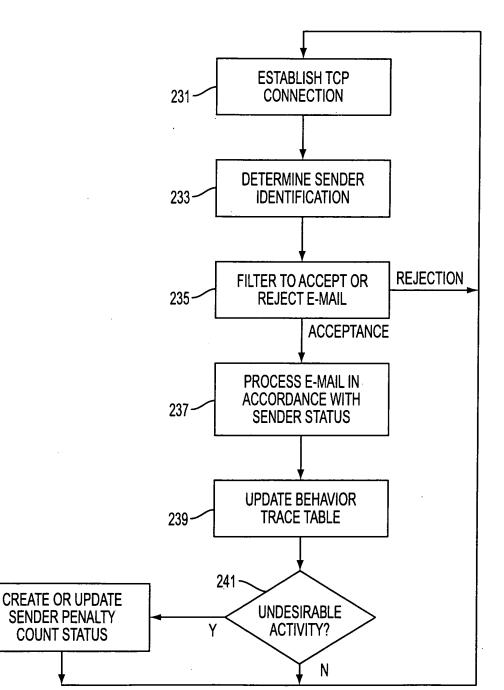

01/1





U.S. Serial No.: 09/895,532 Atty. Dkt. No.: 005288.00008 Inventor: Bing WANG Title: APPARATUS AND METHOD FOR HANDLIN ECTRONIC MAIL

3/10







FIG. 4A





FIG. 4C



OTPE CONTRACTOR

U.S. Serial No.: 09/895,532 Atty. Dkt. No.: 005288.00008 Inventor: Bing WANG Title: APPARATUS AND METHOD FOR HANDLING CTRONIC MAIL





FIG. 6





U.S. Serial No.: 09/895,532 Atty. Dkt. No.: 005288.00008 Inventor: Bing WANG Title: APPARATUS AND METHOD FOR HANDLING CTRONIC MAIL

9/10



FIG. 8

(B) & THAD

243

U.S. Serial No.: 09/895,532 Atty. Dkt. No.: 005288.00008 Inventor: Bing WANG Title: APPARATUS AND METHOD FOR HANDLING TRONIC MAIL



## 10/10